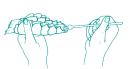

4. Open the body by cracking it apart sideways. Maine Lobster meat lies in the four pockets (or joints) where the small walking legs are attached. The small walking legs also contain excellent meat which can be removed by sucking the ends of the legs.