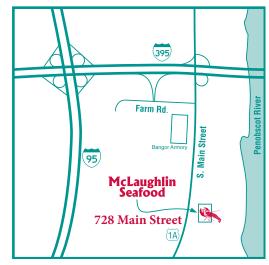

Reid McLaughlin

reid@mclaughlinseafood.com

From Interstate-95 exit 182A to I-395 East. Take Exit 3A Farm Road/Hampden. Turn left at the end of the off ramp onto the Farm Road and proceed to the end. Take a right onto Main Street (Rt. 1A). You will soon see McLaughlin Seafood located 0.25 miles on the left.

728 Main Street, Bangor, ME 04401 207-942-7811 www.mclaughlinseafood.com

LOBSTERS PACKED TO TRAVEL - SHIPPED NATIONWIDE

Store Hours 9:00 - Close Takeout 11:00 - Close 7 Days a Week