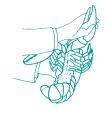

#### **Enjoying your Maine Lobster**

1. Twist off claws and crack open.

2. Separate the tail from the body and break off the tail flippers.

3. Insert a fork and push the tail meat in one piece. Remove and discard the black vein which runs the entire length of the tail meat.