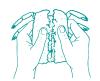

#### **Enjoying your Maine Lobster**

1. Twist off claws and crack open.

2. Separate the tail from the body and break off the tail flippers.

3. Insert a fork and push the tail meat in one piece. Remove and discard the black vein which runs the entire length of the tail meat.

4. Open the body by cracking it apart sideways. Maine Lobster meat lies in the four pockets (or joints) where the small walking legs are attached. The small walking legs also contain excellent meat which can be removed by sucking the ends of the legs.