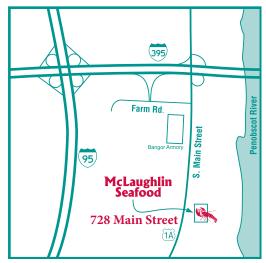

Reid McLaughlin

reid@mclaughlinseafood.com

From Interstate-95 exit 182A to I-395 East. Take Exit 3A Farm Road/Hampden. Turn left at the end of the off ramp onto the Farm Road and proceed to the end. Take a right onto Main Street (Rt. 1A). You will soon see McLaughlin Seafood located 0.25 miles on the left.

728 Main Street, Bangor, ME 04401 207-942-7811 www.mclaughlinseafood.com

LOBSTERS PACKED TO TRAVEL - SHIPPED NATIONWIDE

Store Hours 9:00 - Close Takeout 11:00 - Close 7 Days a Week