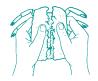

4. Open the body by cracking it apart sideways. Maine Lobster meat lies in the four pockets (or joints) where the small walking legs are attached. The small walking legs also contain excellent meat which can be removed by sucking the ends of the legs.