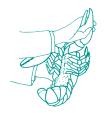

#### **Enjoying your Maine Lobster**

1. Twist off claws and crack open.

2. Separate the tail from the body and break off the tail flippers.

3. Insert a fork and push the tail meat in one piece. Remove and discard the black vein which runs the entire length of the tail meat.

4. Open the body by cracking it apart sideways. Maine Lobster meat lies in the four pockets (or joints) where the small walking legs are attached. The small walking legs also contain excellent meat which can be removed by sucking the ends of the legs.