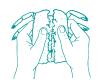

4. Open the body by cracking it apart sideways. Maine Lobster meat lies in the four pockets (or joints) where the small walking legs are attached. The small walking legs also contain excellent meat which can be removed by sucking the ends of the legs.