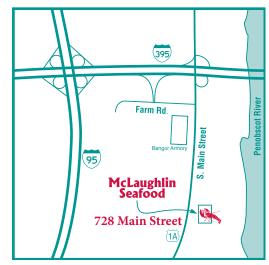

Reid McLaughlin

reid@mclaughlinseafood.com

LOBSTER ROLL (with mayo)

HOT LOBSTER ROLL (with butter)

From Interstate-95 exit 182A to I-395 East. Take Exit 3A Farm Road/Hampden. Turn left at the end of the off ramp onto the Farm Road and proceed to the end. Take a right onto Main Street (Rt. 1A). You will soon see McLaughlin Seafood located 0.25 miles on the left.

# McLaughlin Seafood, Inc.

728 Main Street, Bangor, ME 04401 207-942-7811 www.mclaughlinseafood.com

LOBSTERS PACKED TO TRAVEL - SHIPPED NATIONWIDE

Store Hours 9:00 - Close ~ 7 Days a Week Takeout 11:00 - Close ~ Thursday - Monday