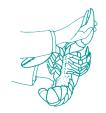

#### **Enjoying your Maine Lobster**

23.95

24.95

1. Twist off claws and crack open.

2. Separate the tail from the body and break off the tail flippers.

3. Insert a fork and push the tail meat in one piece. Remove and discard the black vein which runs the entire length of the tail meat.